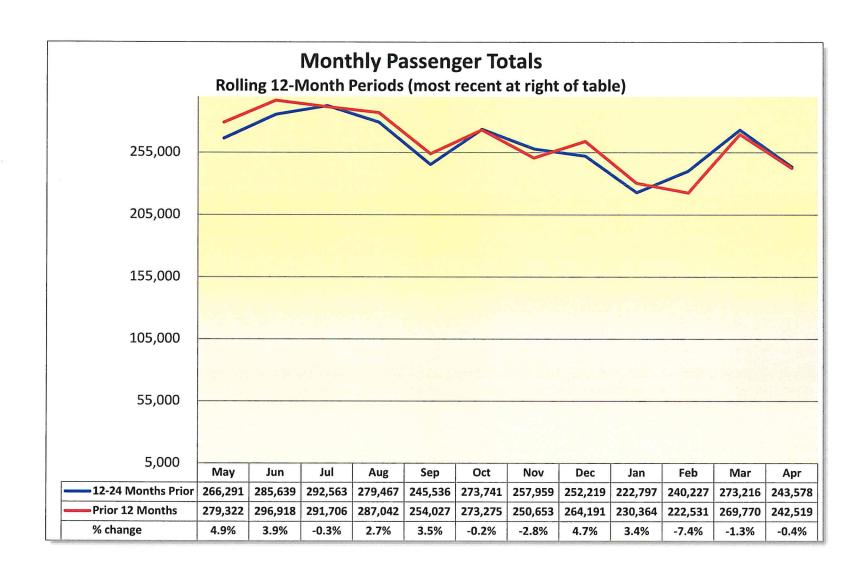

## Des Moines Airport Authority Traffic Statistics - April 2025

| PASSENGERS Enplaned Deplaned Total CARGO (LBS) | Month of<br>2025<br>119,507<br>123,012<br>242,519 | April<br>2024<br>120,774<br>122,804<br>243,578 | % Incr. (Decr.) -1.0% -0.2% -0.4% | Year 2025 479,728 485,456 965,184 | 2024<br>484,699<br>495,119<br>979,818 | %<br>Incr.<br>(Decr.)<br>-1.0%<br>-2.0%<br>-1.5% |
|------------------------------------------------|---------------------------------------------------|------------------------------------------------|-----------------------------------|-----------------------------------|---------------------------------------|--------------------------------------------------|
| Enplaned<br>Deplaned                           | 1,269,989<br>1,761,554                            | 2,237,728<br>2,589,776                         | -43.2%<br>-32.0%                  | 4,444,228<br>6,227,669            | 8,781,397<br>10,042,210               | -49.4%<br>-38.0%                                 |
| Total                                          | 3,031,543                                         | 4,827,504                                      | -37.2%                            | 10,671,897                        | 18,823,607                            | -43.3%                                           |
| TOTAL PASSENGERS                               |                                                   |                                                |                                   |                                   |                                       |                                                  |
| ALLEGIANT                                      | 39,537                                            | 33,260                                         | 18.9%                             | 178,422                           | 160,197                               | 11.4%                                            |
| AMERICAN                                       | 69,017                                            | 77,652                                         | -11.1%                            | 274,271                           | 309,362                               | -11.3%                                           |
| DELTA                                          | 46,139                                            | 46,482                                         | -0.7%                             | 162,448                           | 165,617                               | -1.9%                                            |
| FRONTIER                                       | 2,853                                             | 3,942                                          | -27.6%                            | 17,893                            | 22,701                                | -21.2%                                           |
| SOUTHWEST                                      | 33,005                                            | 32,693                                         | 1.0%                              | 126,258                           | 118,679                               | 6.4%                                             |
| UNITED                                         | 51,579                                            | 48,952                                         | 5.4%                              | 203,904                           | 197,863                               | 3.1%                                             |
| CHARTERS                                       | 389                                               | 597                                            | -34.8%                            | 1,988                             | 5,399                                 | -63.2%                                           |
| Total                                          | 242,519                                           | 243,578                                        | -0.4%                             | 965,184                           | 979,818                               | -1.5%                                            |