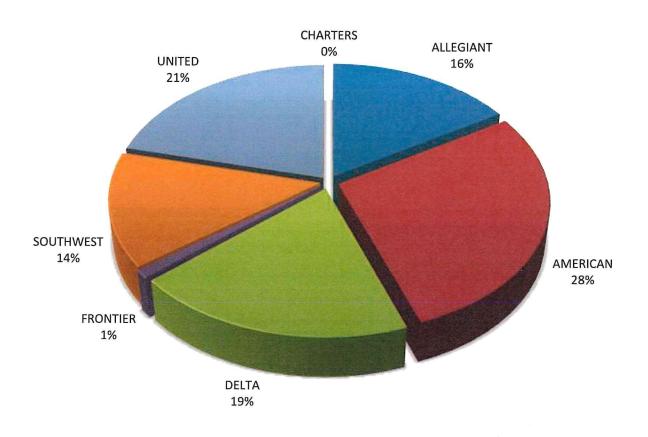

## Des Moines Airport Authority Traffic Statistics - April 2025

| PASSENGERS Enplaned Deplaned Total CARGO (LBS) | Month of<br>2025<br>119,507<br>123,012<br>242,519 | April<br>2024<br>120,774<br>122,804<br>243,578 | % Incr. (Decr.) -1.0% -0.2% -0.4% | Year 2025 479,728 485,456 965,184 | 2024<br>484,699<br>495,119<br>979,818 | %<br>Incr.<br>(Decr.)<br>-1.0%<br>-2.0%<br>-1.5% |
|------------------------------------------------|---------------------------------------------------|------------------------------------------------|-----------------------------------|-----------------------------------|---------------------------------------|--------------------------------------------------|
| Enplaned<br>Deplaned                           | 1,269,989<br>1,761,554                            | 2,237,728<br>2,589,776                         | -43.2%<br>-32.0%                  | 4,444,228<br>6,227,669            | 8,781,397<br>10,042,210               | -49.4%<br>-38.0%                                 |
| Total                                          | 3,031,543                                         | 4,827,504                                      | -37.2%                            | 10,671,897                        | 18,823,607                            | -43.3%                                           |
| TOTAL PASSENGERS                               |                                                   |                                                |                                   |                                   |                                       |                                                  |
| ALLEGIANT                                      | 39,537                                            | 33,260                                         | 18.9%                             | 178,422                           | 160,197                               | 11.4%                                            |
| AMERICAN                                       | 69,017                                            | 77,652                                         | -11.1%                            | 274,271                           | 309,362                               | -11.3%                                           |
| DELTA                                          | 46,139                                            | 46,482                                         | -0.7%                             | 162,448                           | 165,617                               | -1.9%                                            |
| FRONTIER                                       | 2,853                                             | 3,942                                          | -27.6%                            | 17,893                            | 22,701                                | -21.2%                                           |
| SOUTHWEST                                      | 33,005                                            | 32,693                                         | 1.0%                              | 126,258                           | 118,679                               | 6.4%                                             |
| UNITED                                         | 51,579                                            | 48,952                                         | 5.4%                              | 203,904                           | 197,863                               | 3.1%                                             |
| CHARTERS                                       | 389                                               | 597                                            | -34.8%                            | 1,988                             | 5,399                                 | -63.2%                                           |
| Total                                          | 242,519                                           | 243,578                                        | -0.4%                             | 965,184                           | 979,818                               | -1.5%                                            |